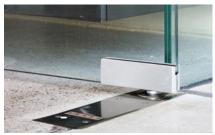

#### **Facility Indicator**

- Reversible handing function
- Grade 304 stainless Steel
- Supplied with keeps for both hinged & sliding doors
- C/w full accessory pack
- Fire tested suitable for 30 & 60 min.

#### Aluminium Finishes IN STOCK NOW

Available in Stainless Steel &

**FACILITY INDICATOR STAINLESS STEEL** 

Spend £250.00 nett receive a JJB £10.00 voucher

£18.00 Ea Nett £12.50 Ea Nett

22/77SCP RENOWN LATCH SCP £3.00 Ea Nett