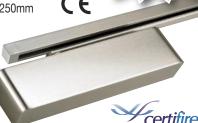

#### DOOR CLOSERS CE CERTIFICATED

**DS3-BUDGET FIXED POWER 3 DOOR CLOSER** 

£8.00 Ea Nett

DS2-4 POWER ADJUSTABLE 2-4 DOOR CLOSER With Silver Cover (Delayed Action, Backcheck, Closing Speed)

19.50 Ea Nett

POWER ADJUSTABLE 2-4 DOOR CLOSER With SNP Cover DS2-4 (Delayed Action, Backcheck, Closing Speed)

**22.50** Ea Nett

DS2-5 POWER ADJUSTABLE 2-5 DOOR CLOSER With SNP Cover (Delayed Action, Backcheck, Closing Speed) DDA & CERTIFIRE 38.27 Ea Nett

Minimum Order Value £100.00 nett

Spend £250.00 nett receive a JJB £10.00 voucher