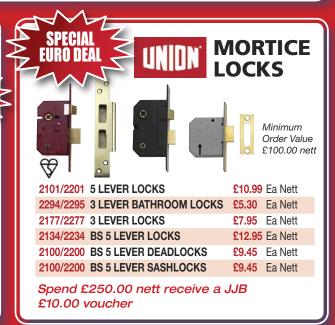

## **DoorSpek**<sup>1</sup> New 3 & 5 **Lever Locks**

EU2277-64 SS 3 LEVER MORTICE SASHLOCK SS 64mm £6.25 Ea Nett EU2277-76 SS 3 LEVER MORTICE SASHLOCK SS 76mm £6.25 Ea Nett EU2277-64 PB 3 LEVER MORTICE SASHLOCK PB 64mm £6.25 Fa Nett **EU2277-76 PB** 3 LEVER MORTICE SASHLOCK PB 76mm £6.25 Ea Nett EU2177-64 SS 3 LEVER MORTICE DEADLOCK SS 64mm £5.01 Fa Nett **EU2177-76 SS** 3 LEVER MORTICE DEADLOCK SS 76mm £5.01 Ea Nett EU2177-64 PB 3 LEVER MORTICE DEADLOCK PB 64mm £5.07 Fa Nett EU2177-76 PB 3 LEVER MORTICE DEADLOCK PB 76mm £5.07 Ea Nett

#### 5 LEVER LOCK RANGE

EU2201-64 SS 5 LEVER MORTICE SASHLOCK SS 64mm £6.75 Ea Nett EU2201-76 SS 5 LEVER MORTICE SASHLOCK SS 76mm £6.75 Ea Nett EU2201-64 PB 5 LEVER MORTICE SASHLOCK PB 64mm £6.95 Fa Nett EU2201-76 PB 5 LEVER MORTICE SASHLOCK PB 76mm £6.95 Ea Nett EU2101-64 SS 5 LEVER MORTICE DEADLOCK SS 64mm £5.60 Ea Nett EU2101-76 SS 5 LEVER MORTICE DEADLOCK SS 76mm £5.60 Ea Nett EU2101-64 PB 5 LEVER MORTICE DEADLOCK PB 64mm £5.65 Ea Nett EU2101-76 PB 5 LEVER MORTICE DEADLOCK PB 76mm £5.65 Ea Nett