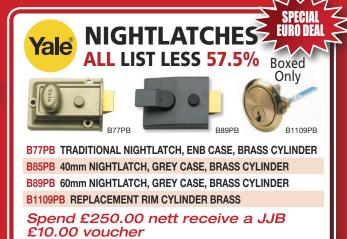

IUS COVER + ARMSET £105.00 Ea Nett **DS-EMAG SNP SILVER BODY. SNP RADIUS** 

COVER + ARMSET £120.00 Ea Nett DS-EMAG BP SILVER BODY, BRASS

PLATED RADIUS COVER + ARMSET £120.00 Ea Nett

**DS-EMAG PNP SILVER BODY,** POLISHED CHROME RADIUS COVER + ARMSET £120.00 Ea Nett





TS4000E / TS4000EFS

### **Electro-Mag Door Closer**

- Continuously adjustable hold-open of the door between 80° - 180°
- Operating voltage 24 V DC
- Adjustable closing force, size 1-6 to EN 1155
- Supplied with arm & on/off test switch and power cable
- For door leaf up to 1400mm wide.
- Figure 1 Pull Application
- Free swing version for double door applications

TS4000E (105211) **ELECTRO-MAGNETIC CLOSER** 

TS4000EFS (124866) FREE-SWING ELECTRO-MAG CLOSER £115.00 Nett

Spend £250.00 nett receive a JJB £10.00 voucher





**BORG LIGHT DUTY DIGITAL LOCK - WITH HOLDBACK** 

BL5001 **BORG HEAVY DUTY DIGITAL LOCK - LATCH TYPE** BL5003 **BORG HEAVY DUTY DIGITAL LOCK - LOCK TYPE** 



ALL LIST LESS 52.5%

Available Finishes: PB, SC & PC



LD2430 **LOCKEY DIGITAL LOCK - NO HOLDBACK** LD2435 LOCKEY DIGITAL LOCK - WITH HOLDBACK

Spend £250.00 nett receive a JJB £10.00 voucher

#### SPECIAL PRIZE DRAW

If England **Win** the European Championship all promotion orders will be entered in to a prize draw

- the winner will have their June account cleared!!!

it just might happen



Tel: 01922 725272 Fax: 01922 720580 Email: info@euroarchitecturalgroup.co.uk







ALL ORDERS MUST BE FAXED OR EMAILED





















# DOOR CLOSERS & FLOOR SPRINGS









|                  | THE RESERVE OF THE PROPERTY OF |