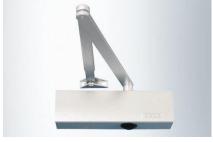

# DOOR CLOSERS & FLOOR SPRINGS

|                  | THE RESERVE OF THE PROPERTY OF |         |         |
|------------------|--------------------------------------------------------------------------------------------------------------------------------------------------------------------------------------------------------------------------------------------------------------------------------------------------------------------------------------------------------------------------------------------------------------------------------------------------------------------------------------------------------------------------------------------------------------------------------------------------------------------------------------------------------------------------------------------------------------------------------------------------------------------------------------------------------------------------------------------------------------------------------------------------------------------------------------------------------------------------------------------------------------------------------------------------------------------------------------------------------------------------------------------------------------------------------------------------------------------------------------------------------------------------------------------------------------------------------------------------------------------------------------------------------------------------------------------------------------------------------------------------------------------------------------------------------------------------------------------------------------------------------------------------------------------------------------------------------------------------------------------------------------------------------------------------------------------------------------------------------------------------------------------------------------------------------------------------------------------------------------------------------------------------------------------------------------------------------------------------------------------------------|---------|---------|
| TS1000           | OVERHEAD STANDARD DOOR CLOSER EN 2-3                                                                                                                                                                                                                                                                                                                                                                                                                                                                                                                                                                                                                                                                                                                                                                                                                                                                                                                                                                                                                                                                                                                                                                                                                                                                                                                                                                                                                                                                                                                                                                                                                                                                                                                                                                                                                                                                                                                                                                                                                                                                                           | £16.50  | Ea Nett |
| TS1500           | OVERHEAD STANDARD DOOR CLOSER EN 3-4                                                                                                                                                                                                                                                                                                                                                                                                                                                                                                                                                                                                                                                                                                                                                                                                                                                                                                                                                                                                                                                                                                                                                                                                                                                                                                                                                                                                                                                                                                                                                                                                                                                                                                                                                                                                                                                                                                                                                                                                                                                                                           | £22.00  | Ea Nett |
| TS2000V          | DOOR CLOSER WITH ADJUSTABLE CLOSING SPEED EN 2-4-5                                                                                                                                                                                                                                                                                                                                                                                                                                                                                                                                                                                                                                                                                                                                                                                                                                                                                                                                                                                                                                                                                                                                                                                                                                                                                                                                                                                                                                                                                                                                                                                                                                                                                                                                                                                                                                                                                                                                                                                                                                                                             | £26.40  | Ea Nett |
| TS4000           | DOOR CLOSER WITH ADJUSTABLE CLOSING SPEED EN 1-6                                                                                                                                                                                                                                                                                                                                                                                                                                                                                                                                                                                                                                                                                                                                                                                                                                                                                                                                                                                                                                                                                                                                                                                                                                                                                                                                                                                                                                                                                                                                                                                                                                                                                                                                                                                                                                                                                                                                                                                                                                                                               | £59.00  | Ea Nett |
| TS3000V          | SLIDE TRACK DOOR CLOSER EN 1-4                                                                                                                                                                                                                                                                                                                                                                                                                                                                                                                                                                                                                                                                                                                                                                                                                                                                                                                                                                                                                                                                                                                                                                                                                                                                                                                                                                                                                                                                                                                                                                                                                                                                                                                                                                                                                                                                                                                                                                                                                                                                                                 | £63.80  | Ea Nett |
| TS3000B          | SLIDE TRACK DOOR CLOSER WITH BACKCHECK EN 2-4                                                                                                                                                                                                                                                                                                                                                                                                                                                                                                                                                                                                                                                                                                                                                                                                                                                                                                                                                                                                                                                                                                                                                                                                                                                                                                                                                                                                                                                                                                                                                                                                                                                                                                                                                                                                                                                                                                                                                                                                                                                                                  | £82.50  | Ea Nett |
| TS3000BE         | ELECTROMAGNETIC SLIDE TRACK DOOR CLOSER EN 2-4                                                                                                                                                                                                                                                                                                                                                                                                                                                                                                                                                                                                                                                                                                                                                                                                                                                                                                                                                                                                                                                                                                                                                                                                                                                                                                                                                                                                                                                                                                                                                                                                                                                                                                                                                                                                                                                                                                                                                                                                                                                                                 | £187.00 | Ea Nett |
| BOXER 2-4        | CONCEALED CAM ACTION DOOR CLOSER SINGLE ACTION EN 2-4                                                                                                                                                                                                                                                                                                                                                                                                                                                                                                                                                                                                                                                                                                                                                                                                                                                                                                                                                                                                                                                                                                                                                                                                                                                                                                                                                                                                                                                                                                                                                                                                                                                                                                                                                                                                                                                                                                                                                                                                                                                                          | £102.00 | Ea Nett |
| <b>BOXER 3-6</b> | CONCEALED CAM ACTION DOOR CLOSER SINGLE ACTION EN 3-6                                                                                                                                                                                                                                                                                                                                                                                                                                                                                                                                                                                                                                                                                                                                                                                                                                                                                                                                                                                                                                                                                                                                                                                                                                                                                                                                                                                                                                                                                                                                                                                                                                                                                                                                                                                                                                                                                                                                                                                                                                                                          | £126.50 | Ea Nett |
| BOXER 2-4        | CONCEALED CAM ACTION DOOR CLOSER DOUBLE ACTION EN 2-4                                                                                                                                                                                                                                                                                                                                                                                                                                                                                                                                                                                                                                                                                                                                                                                                                                                                                                                                                                                                                                                                                                                                                                                                                                                                                                                                                                                                                                                                                                                                                                                                                                                                                                                                                                                                                                                                                                                                                                                                                                                                          | £137.50 | Ea Nett |
| <b>BOXER HO</b>  | CONCEALED CAM ACTION DOOR CLOSER S/A WITH HOLD OPEN EN 2-4                                                                                                                                                                                                                                                                                                                                                                                                                                                                                                                                                                                                                                                                                                                                                                                                                                                                                                                                                                                                                                                                                                                                                                                                                                                                                                                                                                                                                                                                                                                                                                                                                                                                                                                                                                                                                                                                                                                                                                                                                                                                     | £225.00 | Ea Nett |
| BOXER HO         | CONCEALED CAM ACTION DOOR CLOSER D/A WITH HOLD OPEN EN 2-4                                                                                                                                                                                                                                                                                                                                                                                                                                                                                                                                                                                                                                                                                                                                                                                                                                                                                                                                                                                                                                                                                                                                                                                                                                                                                                                                                                                                                                                                                                                                                                                                                                                                                                                                                                                                                                                                                                                                                                                                                                                                     | £264.00 | Ea Nett |
| TS500N S/A       | COMPLETE FLOOR SPRING FOR SINGLE ACTION DOORS EN 3                                                                                                                                                                                                                                                                                                                                                                                                                                                                                                                                                                                                                                                                                                                                                                                                                                                                                                                                                                                                                                                                                                                                                                                                                                                                                                                                                                                                                                                                                                                                                                                                                                                                                                                                                                                                                                                                                                                                                                                                                                                                             | £132.00 | Ea Nett |
| TS500N D/A       | COMPLETE FLOOR SPRING FOR DOUBLE ACTION DOORS EN 3                                                                                                                                                                                                                                                                                                                                                                                                                                                                                                                                                                                                                                                                                                                                                                                                                                                                                                                                                                                                                                                                                                                                                                                                                                                                                                                                                                                                                                                                                                                                                                                                                                                                                                                                                                                                                                                                                                                                                                                                                                                                             | £115.50 | Ea Nett |
| TS500NV S/A      | COMPLETE FLOOR SPRING FOR SINGLE ACTION DOORS EN 1-4                                                                                                                                                                                                                                                                                                                                                                                                                                                                                                                                                                                                                                                                                                                                                                                                                                                                                                                                                                                                                                                                                                                                                                                                                                                                                                                                                                                                                                                                                                                                                                                                                                                                                                                                                                                                                                                                                                                                                                                                                                                                           | £159.50 | Ea Nett |
| TS500NV D/A      | COMPLETE FLOOR SPRING FOR DOUBLE ACTION DOORS EN 1-4                                                                                                                                                                                                                                                                                                                                                                                                                                                                                                                                                                                                                                                                                                                                                                                                                                                                                                                                                                                                                                                                                                                                                                                                                                                                                                                                                                                                                                                                                                                                                                                                                                                                                                                                                                                                                                                                                                                                                                                                                                                                           | £132.00 | Ea Nett |
| TS550NV S/A      | COMPLETE FLOOR SPRING FOR SINGLE ACTION DOORS EN 3-6                                                                                                                                                                                                                                                                                                                                                                                                                                                                                                                                                                                                                                                                                                                                                                                                                                                                                                                                                                                                                                                                                                                                                                                                                                                                                                                                                                                                                                                                                                                                                                                                                                                                                                                                                                                                                                                                                                                                                                                                                                                                           | £218.00 | Ea Nett |
| TS550NV D/A      | COMPLETE FLOOR SPRING FOR DOUBLE ACTION DOORS EN 3-6                                                                                                                                                                                                                                                                                                                                                                                                                                                                                                                                                                                                                                                                                                                                                                                                                                                                                                                                                                                                                                                                                                                                                                                                                                                                                                                                                                                                                                                                                                                                                                                                                                                                                                                                                                                                                                                                                                                                                                                                                                                                           | £198.00 | Ea Nett |