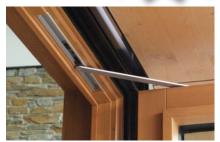

#### FREEDOR Wireless Fire Door Closer

Freedor is a unique wireless solution that allows users to hold fire doors open at any angle and automatically closes the door when the fire alarm sounds. Installed at the top of the fire door. Freedor is a simple, neat and unobtrusive fire door closer. Easy to install in new buildings and retrofit. Freedor is a wireless device that allows the door to swing freely, be left in any position, but will close the door when the fire alarm sounds.

- Adjustable closing speed
- Wireless technology
- Operates up to power size 4 (80kg fire door)
- Allows a door to freeswing through whole range of movement
- Operates as a normal door until activated
- Suitable for left & right hand swing doors Night time release facility
- Fail-to-safe technology, with minimum battery life of 12-18 months
- Adjustable sensitivity
- Designed to comply with BS EN1154, BS EN1155, BS 7273-4 category B

**FREEDOR** Freedor Wireless Fire Door Closer Spend £250.00 nett receive a JJB £10.00 voucher